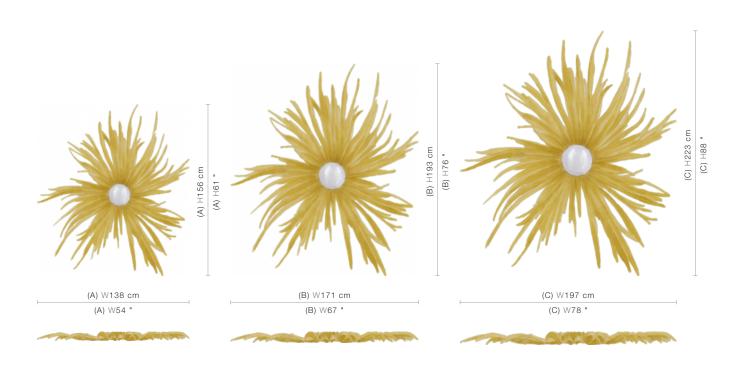

#### SIZE

| Size A | W138 x H156 cm / W54 x H61 inches |
|--------|-----------------------------------|
| Size B | W171 x H193 cm / W67 x H76 inches |
| Size C | W197 x H223 cm / W78 x H88 inches |

CC