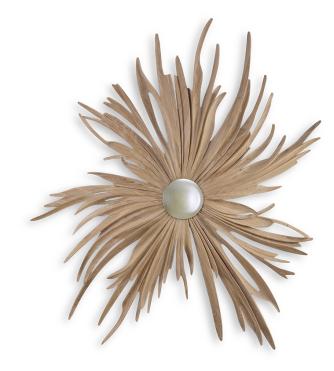

### Dandelion (50-2993)

Hand-carved petals radiate dramatically from the central convex glass of this unique wall mirror. A true statement piece.