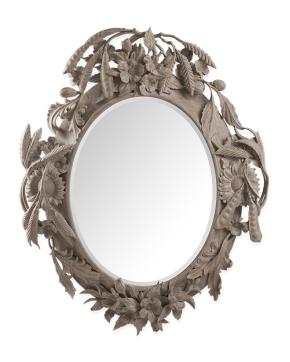

# Summer Harvest (50-3017)

This most spectacular of oval mirror frames is designed by Christopher to depict the produce of a successful Summer Harvest, brought to life by the most skillful master-carvers in the world. Available exclusively in this, its natural carved wood condition.