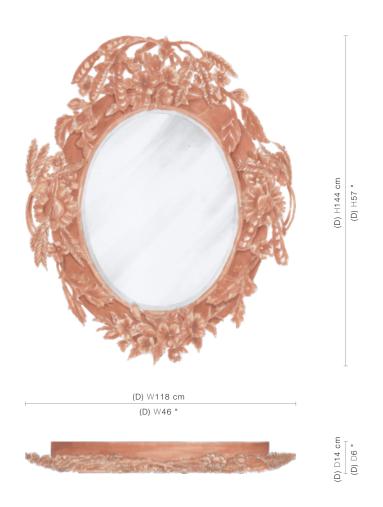

## SIZE

Size D

W118 x D14 x H144 cm / W46 x D6 x H57 inches

#### **BLUEPRINTS**