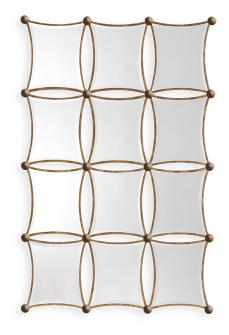

# Diz-huit (50-2918)

An exceptional design consisting of eighteen hand polished micro bevel curved edge mirror panes adorned by twelve black carved bobbles, enclosed with a gilded wooden edge.

#### **GLASS**

Bevel