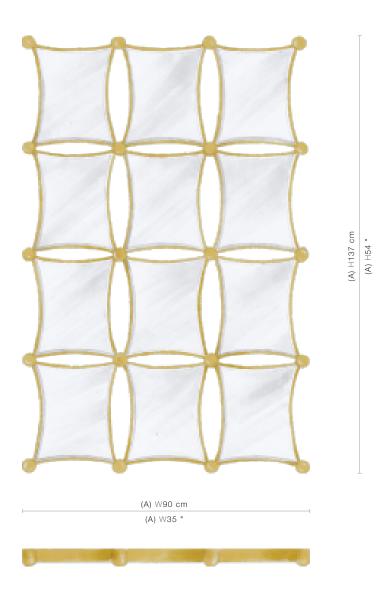

# Diz-huit (50-2918)

An exceptional design consisting of eighteen hand polished micro bevel curved edge mirror panes adorned by twelve black carved bobbles, enclosed with a gilded wooden edge.



### **FINISHING OPTIONS**

Renaissance Gold Bronzage Others...

#### **GLASS**

Bevel

### **SIZE CHART**



## SIZE

Size A W90 x H137 cm / W35 x H54 inches





## **BLUEPRINTS**







## PACKAGING, WEIGHTS & MEASURES

| SIZE | DIMENSION (cm)       | VOLUME                | WEIGHT   | PACKAGE<br>TYPE | NOTES       |
|------|----------------------|-----------------------|----------|-----------------|-------------|
| ٨    | ,                    | 0.53                  | 00 1     | Ouete           | AIDEDEIOLIT |
| Α    | W151 x D30 x H110 cm | 0.5 m <sup>3</sup>    | 36 kg    | Crate           | AIRFREIGHT  |
| Α    | W151 x D17 x H101 cm | 0.26 m <sup>3</sup>   | 25 kg    | Crate           | FCL         |
| Α    | W151 x D17 x H101 cm | $0.26  \text{m}^3$    | 33 kg    | Crate           | LCL         |
| Α    | W151 x D17 x H101 cm | 0.26 m <sup>3</sup>   | 25 kg    | Crate           | SA          |
|      |                      |                       |          |