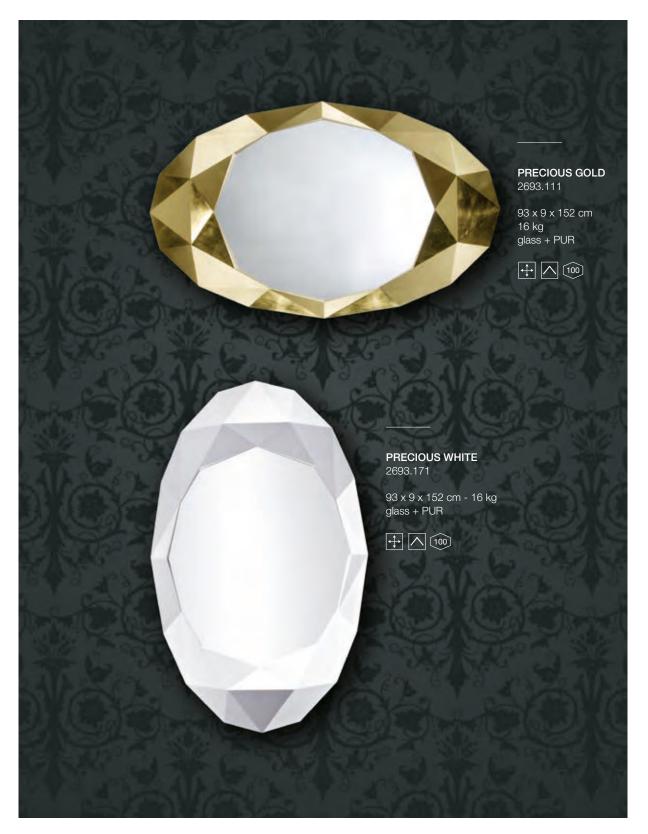

## PRECIOUS

Our in-house technique of molded frames made of Polyurethane makes it possible to realize the most difficult forms. Precious is one of these delights. Finished by hand in shiny gold, silver or copper leaf, this diamond shaped mirror gleams and sparkles like a real gemstone. Thanks to its curved shape, it seems to come off the wall. A precious mirror.