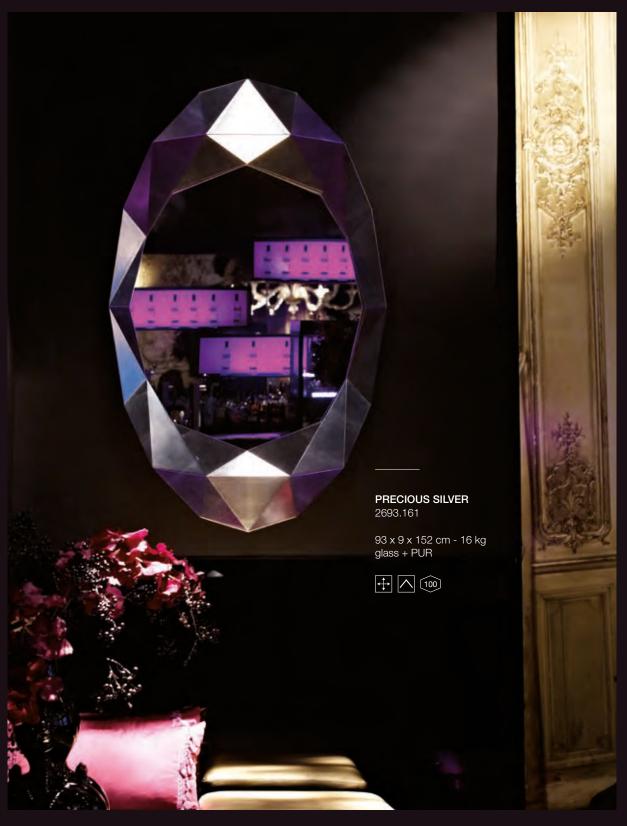

## PRECIOUS

Our in-house technique of molded frames made of Polyurethane makes it possible to realize the most difficult forms. Precious is one of these delights. Finished by hand in shiny gold, silver or copper leaf, this diamond shaped mirror gleams and sparkles like a real gemstone. Thanks to its curved shape, it seems to come off the wall. A precious mirror.