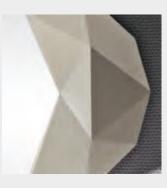

## PRECIOUS

Our in-house technique of molded frames made of Polyurethane makes it possible to realize the most difficult forms. Precious is one of these delights. Finished by hand in shiny gold, silver or copper leaf, this diamond shaped mirror gleams and sparkles like a real gemstone. Thanks to its curved shape, it seems to come off the wall. A precious mirror.

## COLOUR

**PRECIOUS BLACK** 2693.151

**PRECIOUS BEIGE** 2693.141

**PRECIOUS DARK** 2693.181

more information on www.deknudtmirrors.com