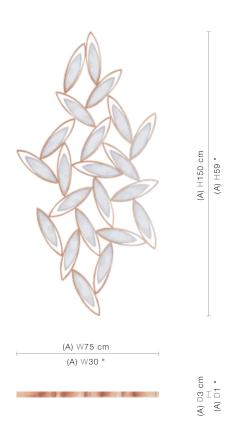

#### SIZE

Size A W75 x D3 x H150 cm / W30 x D1 x H59 inches

#### **BLUEPRINTS**