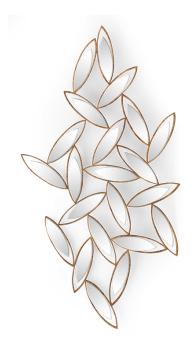

# Merveillyeux (50-3020)

The French play on words of 'marvellous eyes' perfectly describes this delightful new addition to the Christopher Guy collection of decorative pieces. With a nod and a wink to Modern art, the mirror has a metal frame in which each 'eye' is of mirrored glass.

#### **GLASS**

Bevel